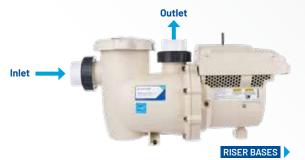

## Introducing, a versatile replacement pool pump

## Helpful steps to replace a Pentair pump\* with the IntelliFlo3 VSF 3.0HP

- 1. Turn off the power from the breaker.
- 2. Loosen existing unions, disconnect wiring, and remove the old pump.
- 3. Place new IntelliFlo3 VSF directly in line with the existing discharge piping.
- 4. Glue in the reducer bushing into new included unions for 2" piping, if needed.
- 5. Attach unions to the new pump.
- **6. Measure** the distance from the existing union half on the inlet plumbing to the **inside** of the new pump inlet fitting.
- **7. Unthread** the inlet pipe from the old pump. **Cut** to the length of the measurement— it should be close to flush with the end of the old threaded pipe fitting.
- **8. Glue** the cut PVC into the new pump inlet union and attach the union to the existing piping.
- **9. Repeat** steps 6–8 for the outlet plumbing. The cut should be approximately  $\frac{1}{2}$  from the edge of the old threaded pipe fitting.
- **10. Re-wire** and **Bond** the pump. After PVC glue has dried, restore power from breaker.