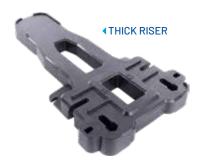

## OPTIONAL RISER BASE KIT CONFIGURATIONS

|                       | Inlet Height<br>(inches) | WhisperFlo®,<br>IntelliFlo®,<br>IntelliFloXF® | Challenger <sup>®</sup> | Max-E-Pro <sup>®</sup> ,<br>IntelliPro <sup>®</sup> |
|-----------------------|--------------------------|-----------------------------------------------|-------------------------|-----------------------------------------------------|
| INTELLIFL03 3.0 HP    | 9.13                     | _                                             | _                       | _                                                   |
| No Riser              | 9.13                     | <b>✓</b>                                      | _                       | _                                                   |
| Thin Riser - 357833Z  | 10.06                    | _                                             | <b>✓</b>                | _                                                   |
| Thick Riser - 357832Z | 10.78                    | _                                             | _                       | <b>✓</b>                                            |