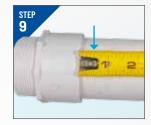

## Helpful steps to replace a Pentair pump\* with the IntelliFlo3 VSF 3.0HP

- 1. Turn off the power from the breaker.
- 2. Loosen existing unions, disconnect wiring, and remove the old pump.
- 3. Place new IntelliFlo3 VSF directly in line with the existing discharge piping.
- 4. Glue in the reducer bushing into new included unions for 2" piping, if needed.
- 5. Attach unions to the new pump.
- **6. Measure** the distance from the existing union half on the inlet plumbing to the **inside** of the new pump inlet fitting.
- **7. Unthread** the inlet pipe from the old pump. **Cut** to the length of the measurement— it should be close to flush with the end of the old threaded pipe fitting.
- **8. Glue** the cut PVC into the new pump inlet union and attach the union to the existing piping.
- **9. Repeat** steps 6–8 for the outlet plumbing. The cut should be approximately  $\frac{1}{2}$  from the edge of the old threaded pipe fitting.
- **10. Re-wire** and **Bond** the pump. After PVC glue has dried, restore power from breaker.