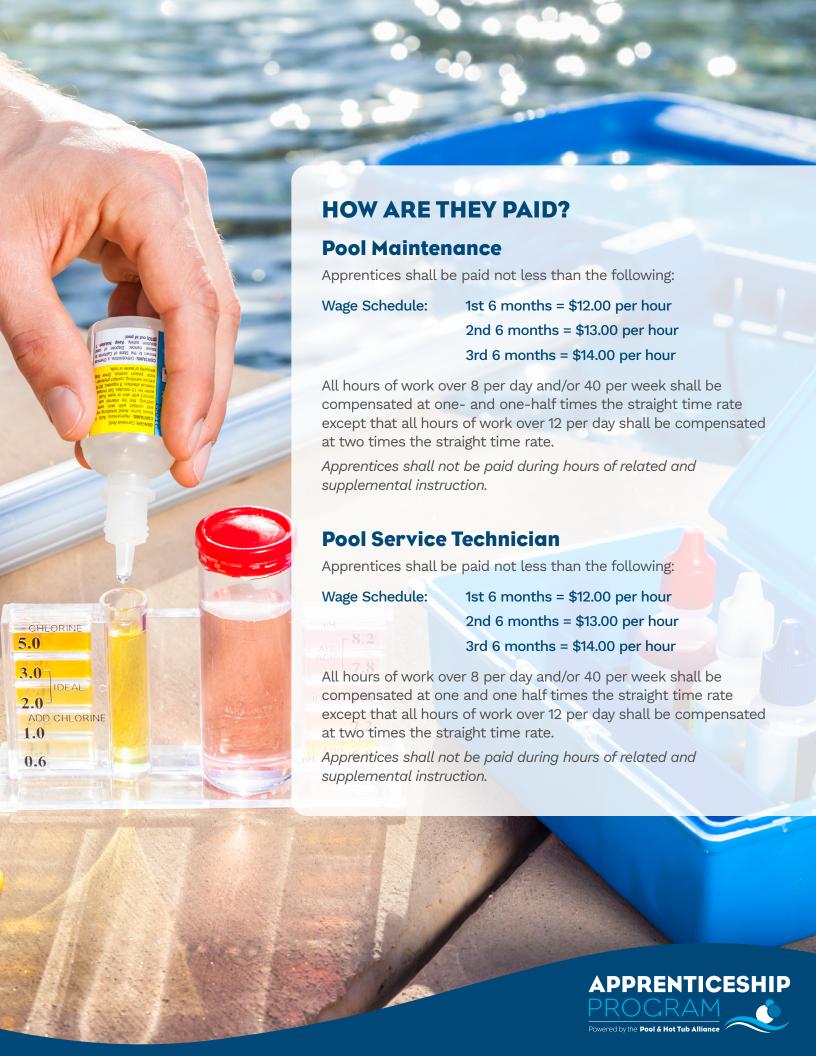

#### **Pool Maintenance**

The standard term of apprenticeship shall be two thousand (2,000) hours of On the Job Training (OJT) and shall be completed within one (I) year(s); the first five hundred (500) hours of OJT extending over not more than six (6) months shall be a probationary period.

Additionally, apprentices shall satisfactorily complete prescribed courses of related and supplemental instruction, which will be a minimum 144 hours provided by The Pool & Hot Alliance (PHTA).