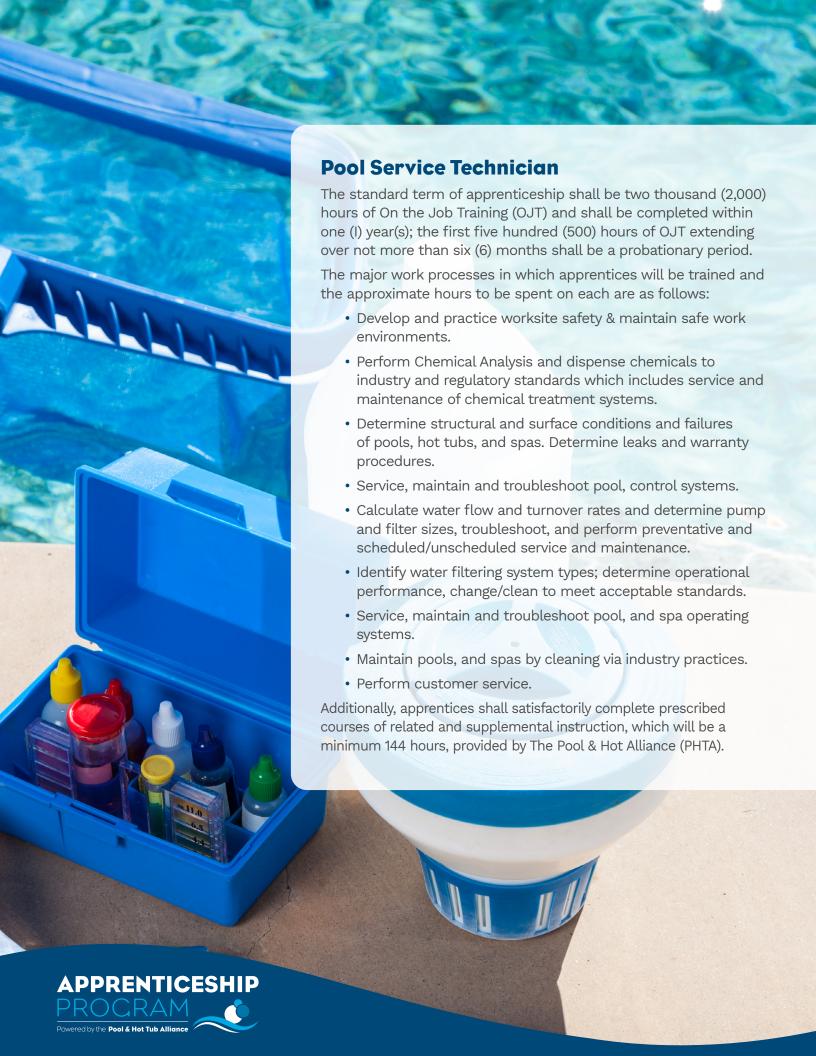

#### **Pool Maintenance**

The standard term of apprenticeship shall be two thousand (2,000) hours of On the Job Training (OJT) and shall be completed within one (I) year(s); the first five hundred (500) hours of OJT extending over not more than six (6) months shall be a probationary period.

The major work processes in which apprentices will be trained and the approximate hours to be spent on each are as follows:

- Develop and practice worksite safety and maintain safe work environments.
- Evaluate equipment & fixture performance for proper operating condition and/or replacement.
- Perform chemical analysis and dispense chemicals to industry & regulatory standards.
- Calculate water flow and turnover rates and determine pump & filter sizes and perform preventative and scheduled maintenance.
- Maintain chemical and biological distribution systems.
- Maintain and program timers and control systems.
- Perform pool, cleaning and maintenance.
- · Perform customer service.

Additionally, apprentices shall satisfactorily complete prescribed courses of related and supplemental instruction, which will be a minimum 144 hours provided by The Pool & Hot Alliance (PHTA).